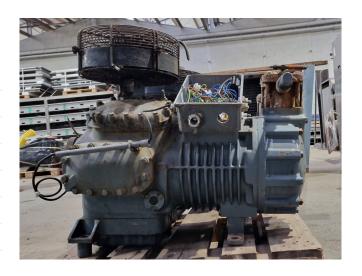

#### Used DWM D8DT1-450X-BWM/D

Used DWM / Copeland D8DT1-450X-BWM/D semi-hermetic reciprocating compressor on Freon. Complete with a fan and a sight glass. The compressor has a displacement of 180,1 m³/h at 50 Hz.