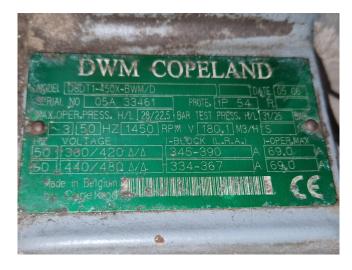

### **Specifications**

| Brand             | DWM                |
|-------------------|--------------------|
| Туре              | D8DT1-450X-BWM/D   |
| Refrigerant       | Freon              |
| kW at -5°C/+40°C  | 120,2              |
| kW at -10°C/+40°C | 98,5               |
| kW at -20°C/+40°C | 64,0               |
| kW at -30°C/+40°C | 39,1               |
| kW at -40°C/+40°C | 21,3               |
| kW at -45°C/+40°C | 14,2               |
| Sight Glass       | ✓                  |
| m3 / h            | 180,1m³/h at 50 Hz |
| Remarks           | Y.o.b. 2005        |
| Sizes             | 850x600x730 mm     |
|                   | (LxWxH)            |
| Stock             | 1                  |

#### Used DWM D8DT1-450X-BWM/D

Used DWM / Copeland D8DT1-450X-BWM/D semi-hermetic reciprocating compressor on Freon. Complete with a fan and a sight glass. The compressor has a displacement of 180,1 m³/h at 50 Hz.