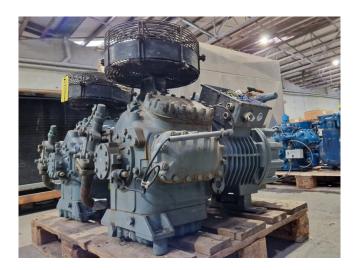

#### Used DWM D8DT1-450X-BWM/D

Used DWM / Copeland D8DT1-450X-BWM/D semi-hermetic reciprocating compressor on Freon. Complete with a fan and a sight glass. The compressor has a displacement of 180,1 m³/h at 50 Hz.