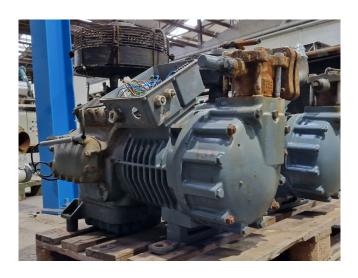

#### Used DWM D8DT1-450X-BWM/D

Used DWM / Copeland D8DT1-450X-BWM/D semi-hermetic reciprocating compressor on Freon. Complete with a fan and a sight glass. The compressor has a displacement of 180,1 m³/h at 50 Hz.