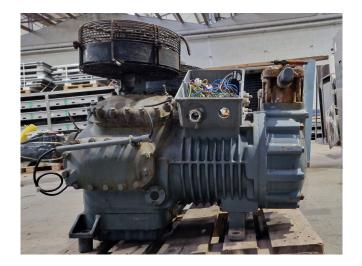

#### Used DWM D8DT1-450X-BWM/D

Used DWM / Copeland D8DT1-450X-BWM/D semi-hermetic reciprocating compressor on Freon. Complete with a fan and a sight glass. The compressor has a displacement of 180,1 m³/h at 50 Hz.